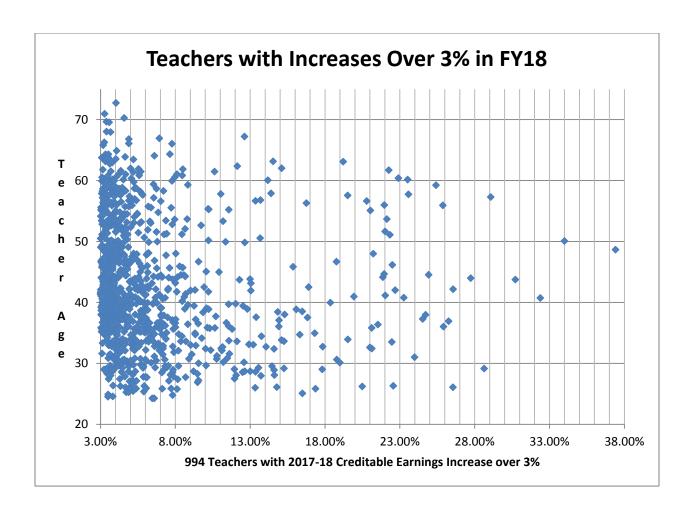

994 of our nearly 2,500 U-46 teachers had creditable earnings increases that exceeded 3% and went as high as 37% last school year when you include step, lane, stipends and extra work (including "overloads" for teaching an additional class). The exposure for just last year considering the 3% cap would be \$10.2 million in potential excess salary payments.