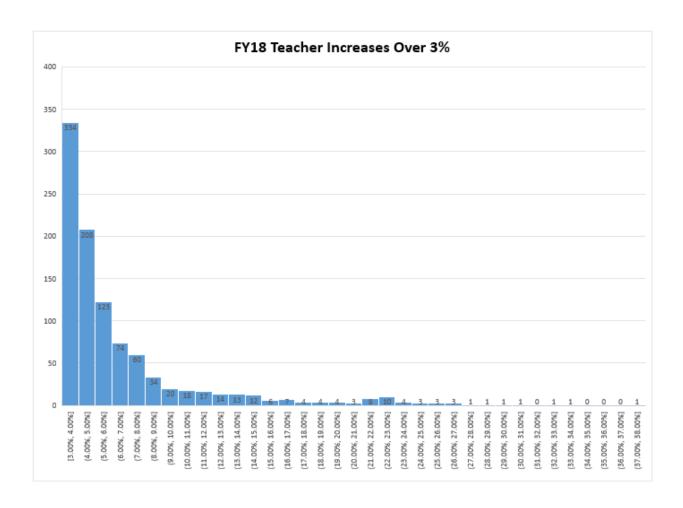

If step were awarded, 549 teacher FTEs would receive an increase over 3% as follows:

| Percent  | Number of |
|----------|-----------|
| Increase | Teachers  |
| 3.01%    | 82.3      |
| 3.10%    | 65        |
| 3.20%    | 56        |
| 3.31%    | 52        |
| 3.42%    | 46        |
| 3.54%    | 55        |
| 3.67%    | 50        |
| 3.82%    | 35.6      |
| 3.96%    | 1         |
| 3.97%    | 33        |
| 4.01%    | 0.2       |
| 4.13%    | 32        |
| 4.31%    | 39        |
| 4.50%    | 2         |
|          | 549.1     |

Just the 549 FTE with a step increase over 3%, the minimum excess salary payment to TRS would total over \$1.8 million in excess salary payments for step alone.

Based on past experience, the district would need to set aside between \$7 million and \$10 million annually in future years to cover excess salary payments under our current salary structure.